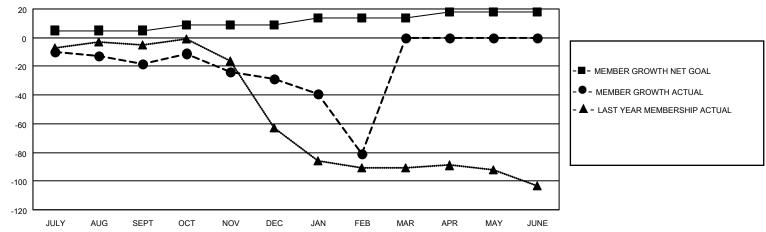

## District 30 S

| LOCATION MISSISSIPPI |               |             | District 30 S |                       | Results as of: 2/28/2021 |                         |                                                    |  |
|----------------------|---------------|-------------|---------------|-----------------------|--------------------------|-------------------------|----------------------------------------------------|--|
| Clubs                |               |             |               | Members               |                          |                         |                                                    |  |
|                      | RESULTS FO    | R 2020-2021 |               | RESULTS FOR 2020-2021 |                          |                         |                                                    |  |
| QUARTER              | NEW CLUB GOAL | NEW CLUBS   | DROPPED CLUBS | QUARTER MEM           | BER GROWTH NET<br>GOAL   | MEMBER GROWTH<br>ACTUAL | DROPPED<br>MEMBERS ACTUAL<br>(including transfers) |  |
| JULY/AUG/SEPT        | 1             | 0           | 1             | JULY/AUG/SEPT         | 5                        | 14                      | 30                                                 |  |
| OCT/NOV/DEC          | 1             | 0           | 0             | OCT/NOV/DEC           | 4                        | 13                      | 24                                                 |  |
| JAN/FEB/MAR          | 1             | 0           | 1             | JAN/FEB/MAR           | 5                        | 0                       | 52                                                 |  |
| APR/MAY/JUNE         | 1             | 0           | 0             | APR/MAY/JUNE          | 4                        | 0                       | 0                                                  |  |
| 4                    | GOALS         | AND ACTUA   | L NEW CLUBS C | UMULATIVE             | -                        |                         |                                                    |  |